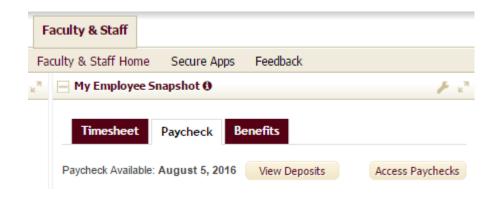

## myFSU & Learning Management Systems

- Other Uses:
  - You can access
    - HR / paycheck info
    - Benefits
    - Organizational information
    - FSU Card
    - Virtual parking permit
    - Request your own Canvas site
    - Webmail
    - Qualtrics surveys
    - Request security roles