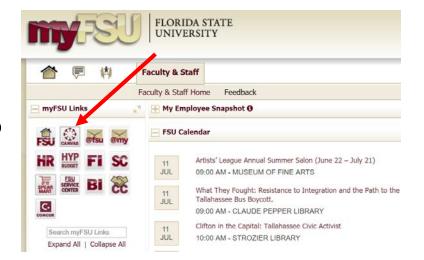

## myFSU & Learning Management Systems

- Other Uses:
  - You can access
    - HR / paycheck info
    - Benefits
    - Organizational information
    - FSU Card
    - Virtual parking permit
    - Request your own Canvas site
    - Webmail
    - Qualtrics surveys
    - Request security roles