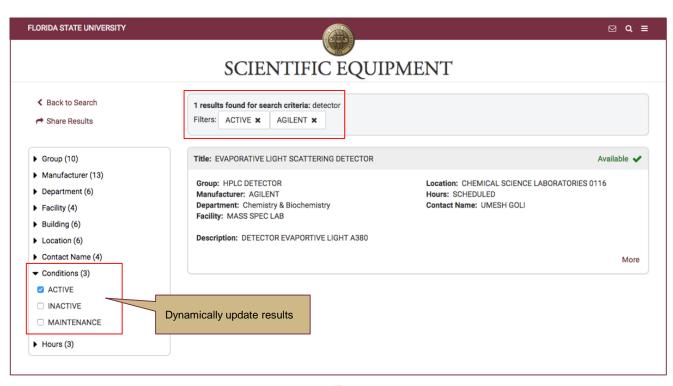

|                                          |                    |  |  |  |  |  |  |
|                                                                            |                                                      |                                          |                    |  |  |  |  |  |  |
|                                                                            |                                                      |                                          |                    |  |  |  |  |  |  |
| Florida State University<br>600 W. College Avenue<br>Tallahassee, Fl 32306 | Questions or Comments<br>Privacy Policy<br>Copyright | FSU Directory Assistance<br>850-644-2525 | f 🖸 🎔 👑 in 🕇       |  |  |  |  |  |  |



#### Features added using user input





#### Features: Asset Details





# DEMO



### Next Steps: Integration with FSU-Wide Business Processes

#### **Future Enhancements**

- Consolidate service contracts
   Inside of AiM
- Rent/cost recovery from external use from external users

## Expanding into other areas

 Personal Property Registration (FSUPD)

 Match lost or stolen items
 University Assets (DRP)
 Fac/Staff Directory



#### University Strategic Goals

 Goal 1 - Deepening our Distinctive Commitment to Continuous Innovation

- Goal 2 Amplifying Excellence Across our Academic and Research Programs
- Goal 6 Investing Strategically in Our Institution and Reputation