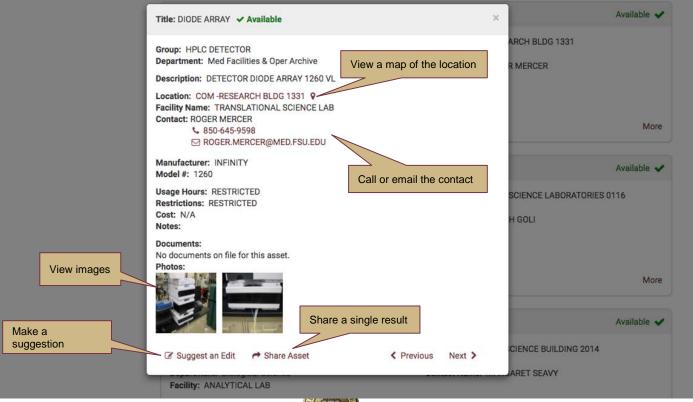

|                    |  |  |  |  |  |  |
|                                                                            |                                                      |                                          |                    |  |  |  |  |  |  |
|                                                                            |                                                      |                                          |                    |  |  |  |  |  |  |
| Florida State University<br>600 W. College Avenue<br>Tallahassee, Fl 32306 | Questions or Comments<br>Privacy Policy<br>Copyright | FSU Directory Assistance<br>850-644-2525 | f 🖸 🎔 👑 in 🕇       |  |  |  |  |  |  |



#### Features added using user input





#### Features: Asset Details





# DEMO



### Next Steps: Integration with FSU-Wide Business Processes

#### **Future Enhancements**

- Consolidate service contracts
   Inside of AiM
- Rent/cost recovery from external use from external users

## Expanding into other areas

 Personal Property Registration (FSUPD)

 Match lost or stolen items
 University Assets (DRP)
 Fac/Staff Directory



#### University Strategic Goals

 Goal 1 - Deepening our Distinctive Commitment to Continuous Innovation

- Goal 2 Amplifying Excellence Across our Academic and Research Programs
- Goal 6 Investing Strategically in Our Institution and Reputation