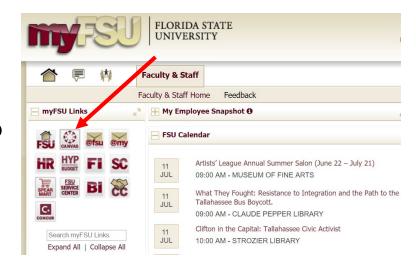

# myFSU & Learning Management Systems

- Other Uses:
  - You can access
    - HR / paycheck info
    - Benefits
    - Organizational information
    - FSU Card
    - Virtual parking permit
    - Request your own Canvas site
    - Webmail
    - Qualtrics surveys
    - Request security roles