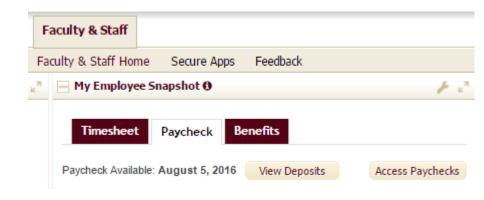

# myFSU & Learning Management Systems

- Other Uses:
  - You can access
    - HR / paycheck info
    - Benefits
    - Organizational information
    - FSU Card
    - Virtual parking permit
    - Request your own Canvas site
    - Webmail
    - Qualtrics surveys
    - Request security roles