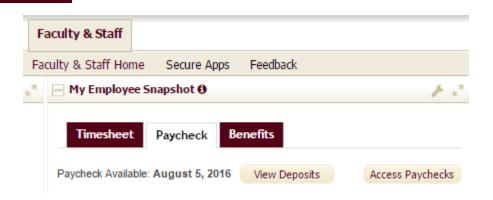

## myFSU & Learning Management Systems

- Other Uses:
  - You can access
    - HR / paycheck info
    - Benefits
    - Organizational information
    - FSU Card
    - Virtual parking permit
    - Request your own Canvas site
    - Webmail
    - Qualtrics surveys
    - Request security roles