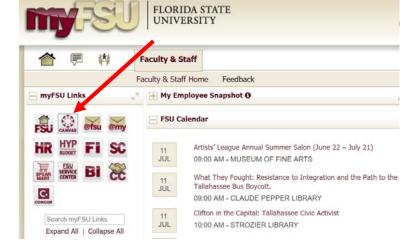

## Canvas

What is it, and how does the University

use it?

What do you do in it?

- How do you get into it?
  - Go to www.my.fsu.edu
  - Log-in
  - Click on Bb or Canvas
    - Official Canvas transition is summer 2018

## myFSU & Learning Management Systems

- Other Uses:
  - You can access
    - HR / paycheck info
    - Benefits
    - Organizational information
    - FSU Card
    - Virtual parking permit
    - Request your own Canvas site
    - Webmail
    - Qualtrics surveys
    - Request security roles